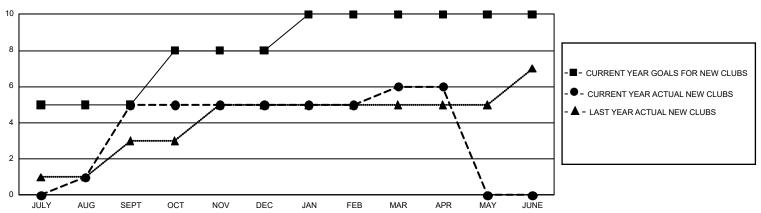

| 0             | JULY/AUG/SEPT         | 720                    | 359                     | 140                                                |  |
| OCT/NOV/DEC           | 9             | 0         | 2             | OCT/NOV/DEC           | 510                    | 152                     | 543                                                |  |
| JAN/FEB/MAR           | 6             | 1         | 2             | JAN/FEB/MAR           | 510                    | 183                     | 70                                                 |  |
| APR/MAY/JUNE          | 0             | 0         | 0             | APR/MAY/JUNE          | 240                    | 87                      | 92                                                 |  |

## GOALS AND ACTUAL NEW CLUBS CUMULATIVE



## GOALS AND ACTUAL MEMBERS CUMULATIVE



| DROPPED CLUBS: 4            |     | 136 CLUBS OF 296 ADDED 1 OR MORE | GENDER DISTRIBUTION             |                |     |
|-----------------------------|-----|----------------------------------|---------------------------------|----------------|-----|
|                             |     | NEW MEMBERS                      | MALE                            | 3,999 (51.87%) |     |
| DROPPED MEMBERS             |     |                                  | FEMALE                          | 3,710 (48.13%) |     |
| DECEASED                    | 21  | CLICK HERE FOR CUMULATIVE        | TOTAL FAMILY UNIT MEMBERS       |                | 415 |
| CLUB CANCELLED 49 OTHER 775 |     | MEMBERSHIP DATA                  | FAMILY MEMBERS PAYING HALF DUES |