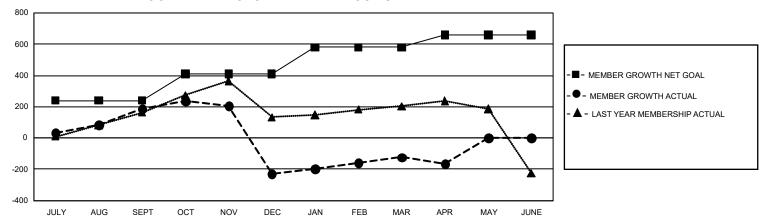

## GOALS AND ACTUAL MEMBERS CUMULATIVE

| DROPPED CLUBS: 4            |     | 136 CLUBS OF 296 ADDED 1 OR MORE | GENDER DISTRIBUTION             |                |     |
|-----------------------------|-----|----------------------------------|---------------------------------|----------------|-----|
|                             |     | NEW MEMBERS                      | MALE                            | 3,999 (51.87%) |     |
| DROPPED MEMBERS             |     |                                  | FEMALE                          | 3,710 (48.13%) |     |
| DECEASED                    | 21  | CLICK HERE FOR CUMULATIVE        | TOTAL FAMILY UNIT MEMBERS       |                | 415 |
| CLUB CANCELLED 49 OTHER 775 |     | MEMBERSHIP DATA                  | FAMILY MEMBERS PAYING HALF DUES |                | 223 |
| TOTAL                       | 845 |                                  |                                 |                |     |